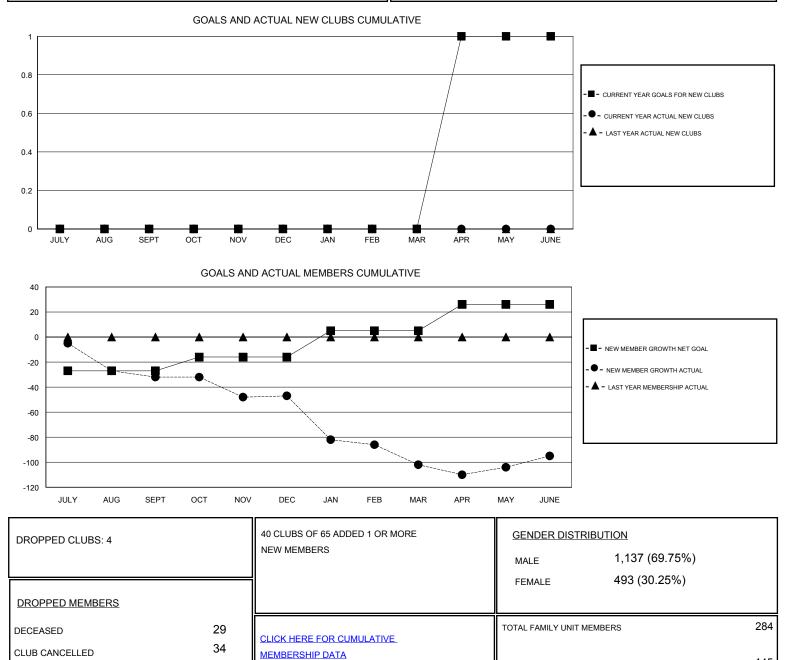

## LOCATION OHIO

GMT CA

| Clubs                 |               |           |               | Members               |                                                                |                                                              |                                                    |
|-----------------------|---------------|-----------|---------------|-----------------------|----------------------------------------------------------------|--------------------------------------------------------------|----------------------------------------------------|
| RESULTS FOR 2016-2017 |               |           |               | RESULTS FOR 2016-2017 |                                                                |                                                              |                                                    |
| QUARTER               | NEW CLUB GOAL | NEW CLUBS | DROPPED CLUBS | QUARTER               | NEW MEMBER GROWTH<br>NET GOAL (not reinstated<br>or transfers) | NEW MEMBER<br>GROWTH ACTUAL (not<br>reinstated or transfers) | DROPPED<br>MEMBERS ACTUAL<br>(including transfers) |
| JULY/AUG/SEPT         | 0             | 0         | 1             | JULY/AUG/SEPT         | -27                                                            | 21                                                           | 53                                                 |
| OCT/NOV/DEC           | 0             | 0         | 0             | OCT/NOV/DEC           | 11                                                             | 25                                                           | 39                                                 |
| JAN/FEB/MAR           | 0             | 0         | 2             | JAN/FEB/MAR           | 21                                                             | 38                                                           | 93                                                 |
| APR/MAY/JUNE          | 1             | 0         | 1             | APR/MAY/JUNE          | 21                                                             | 49                                                           | 42                                                 |